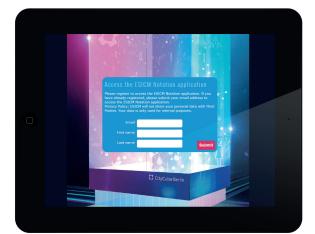

### **Connection form**

Connect using your email. You will have to complete some information the first time.

- 1 Edit notes
- **2** Write notes
- **3** Draw notes
- 4 Show slides
- 5 Vote
- 6 Ask the moderators a question