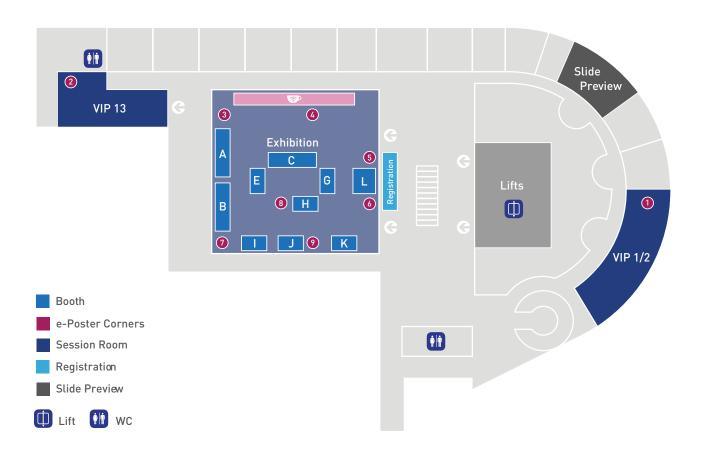

## EXHIBITION MAP 2ND FLOOR

## Companies

|          | DC.                   |
|----------|-----------------------|
| Α        | Pfizer                |
| В        | Edwards               |
| С        | Nestlé Health Science |
| E        | Cook Medical          |
| G        | Baxter                |
| Н        | Intersurgical         |
| <u> </u> | CAE Healthcare        |
| J        | CytoSorbents          |
| K        | Ambu                  |
| L        | LiDCO                 |
|          | ·                     |

## e-Poster Corners

| 1 | Respiratory failure and mechanical ventilation (in room VIP 1/2) |
|---|------------------------------------------------------------------|
| 2 | Trauma and neurointensive care (in room VIP 13)                  |
| 3 | Acute renal failure and metabolism                               |
| 4 | Cardiovascular issues                                            |
| 5 | ICU organisation and outcomes 1                                  |
| 6 | ICU organisation and outcomes 2                                  |
| 7 | Miscellaneous                                                    |
| 8 | Sepsis and infections 1                                          |
| 9 | Sepsis and infections 2                                          |