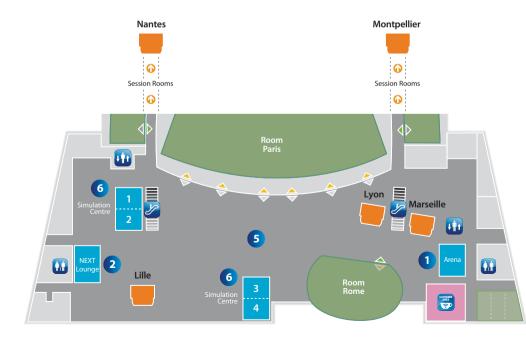

1. ARENA

## Exhibition Area | LEVEL 2

One speaker, one chair, no slides. Featuring daily Unplugged Sessions with the biggest names in ICM, this new scientific zone will also highlight the 130 best abstracts and provide an opportunity to interact with presenters.

# 2. NEXT LOUNGE

#### Exhibition Area | LEVEL 2

The place for young intensivists and ICM trainees to meet up, mingle and enjoy a specially designed parallel scientific programme.

## 5. POSTER CORNERS Exhibition Area | LEVELS 2 & 3

Abstract presenters will discuss their data in Poster Corner sessions moderated by world-class experts.

## 6. SIMULATION CENTRE Exhibition Area | LEVEL 2

Come to our interactive area where you can get hands-on practice and follow sessions in Mechanical Ventilation, TEE/TOE, ECMO or Bronchoscopy.