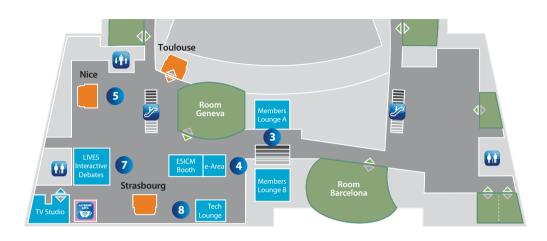

# 3. ESICM MEMBERS

#### Exhibition Area | LEVEL 3

Visit the Members Lounge! Relax, refresh and network with other members.

### 4. e-AREA

Exhibition Area | LEVEL 3

Come to our e-Area and access all of the LIVES cutting-edge content in one handy place!

#### Exhibition Area | LEVEL 3

Take part in in-depth discussions about complex problems/situations that clinicians address in daily practice. Experts from various areas of intensive care medicine are invited to speak on a set topic, then the moderator and audience can join the debate.

# 8. TECH LOUNGE

#### Exhibition Area | LEVEL 3

Watch demonstrations of the latest technology to analyse big data, see how tele medicine works and discuss how future developments in technology can change the way we practise. Participate and contribute to the discussion onsite and via social media.