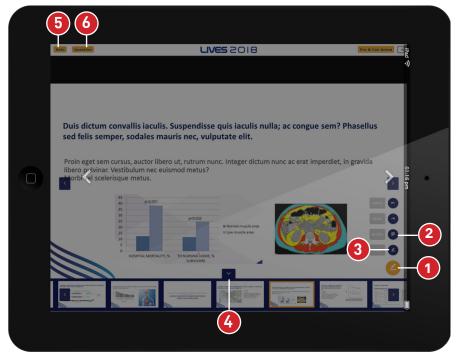

# LIVESNote interface allows to:

- > see the slides of the current presentation
- > drawn some lines to highlight some parts of the slides
- write some notes

## **Connection form**

Connect using your email. You will have to complete some information the first time.

- 1 Edit notes
- **2** Write notes
- **3** Draw notes
- 4 Show slides
- 5 Vote
- 6 Ask the moderators a question