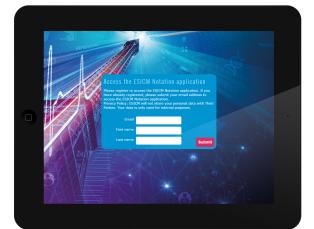

## **Connection form**

Connect using your email. You will have to complete some information the first time.

- 1 Edit notes
- **2** Write notes
- **3** Draw notes
- 4 Show slides
- 5 Vote
- 6 Ask the moderators a question