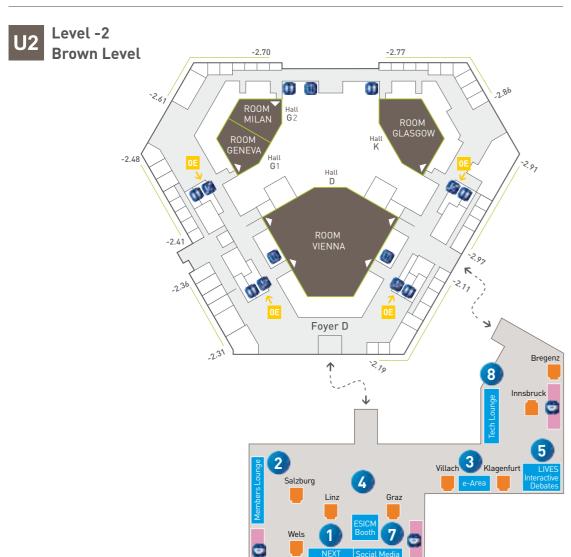

#### 1. NEXT LOUNGE

#### **Exhibition Area**

The place for young intensivists and ICM trainees to meet up, mingle and enjoy a specially designed parallel scientific programme.

# 2. ESICM MEMBERS **LOUNGE**

### **Exhibition Area**

Visit the ESICM Members Lounge! Relax, refresh and network with other members.

#### 3. e-AREA

#### **Exhibition Area**

Come to our e-Area and access all of the ESICM LIVES cutting-edge content in one handy place!

#### **4. POSTER CORNERS**

#### **Exhibition Area**

Abstract presenters will discuss their data in Poster Corner sessions moderated by world-class experts.

Presenters will make a 4 minute presentation followed by a 3 minute time slot for comments and discussion by the audience.

# **5. LIVES INTERACTIVE DEBATES**

#### **Exhibition Area**

Take part in in-depth discussions about complex problems/situations that clinicians address in daily practice. Experts from various areas of intensive care medicine are invited to speak on a set topic, then the moderator and audience can join the debate.

# 7. SOCIAL MEDIA **CORNER**

### **Exhibition Area**

A dedicated area where delegates can read the continuous #LIVES2017 Twitter feed.

## 8. TECH LOUNGE

# **Exhibition Area**

Watch demonstrations of the latest technology to analyse big data, see how tele medicine works and discuss how future developments in technology can change the way we practise. Dynamic sessions, where you can participate and contribute to the discussion onsite and via social media.