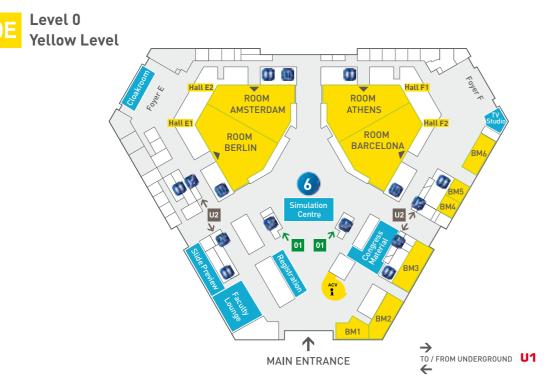

# **6. SIMULATION CENTRE**

# **Entrance Hall/Level 0**

Come to our new interactive area where you can get hands-on practice and follow sessions in mechanical ventilation, TEE, ECMO or difficult airway management.